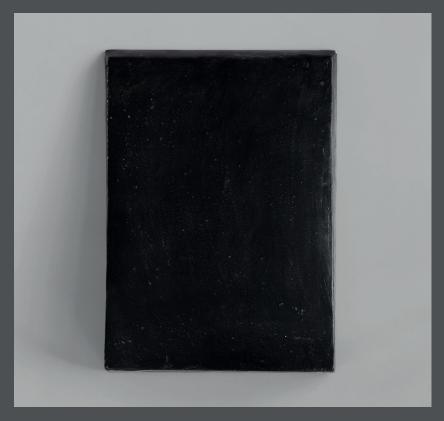

## **SCULPT WALL ART TRIANGLE**

Sculp Wall Art questions the idea of traditional wall pictures, in the search for a new way to express artistic intentions. The pictures draw on inspiration from brutalistic design and concrete architecture as the main source of inspiration.

Each piece is handmade from a sustainable concrete-like material of recycled newspapers, sand, and chalk powder, combining artistic work with sustainable production methods.

Sculp Wall Art comes in 3 different shapes and can easily be hanged on a wall with screw and brackets on the backside.

Designed by: Kristian Sofus Hansen & Tommy Hyldahl

**Product no: 203050** 

Type: Wall Art - Indoor

Colour: Coffee

**Material: Sustainable Paper Mass** 

**Care instructions:** 

Use a soft dry cloth to clean the product.