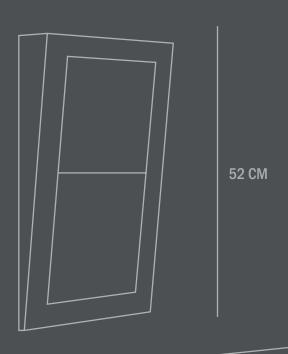

Do not use household cleaners.

Dimensions: L37,5 /W10 /H52 CM

Country of origin: CN

Product weight: 3,5 Kg

Packaging:

**Dimensions: L60,5 / W18 / H46 CM** 

Total weight incl. product: 5 Kg

Number of parcels: 1
Material: Brown cardboard

37,5 CM

3 CM | \_\_

10 CM